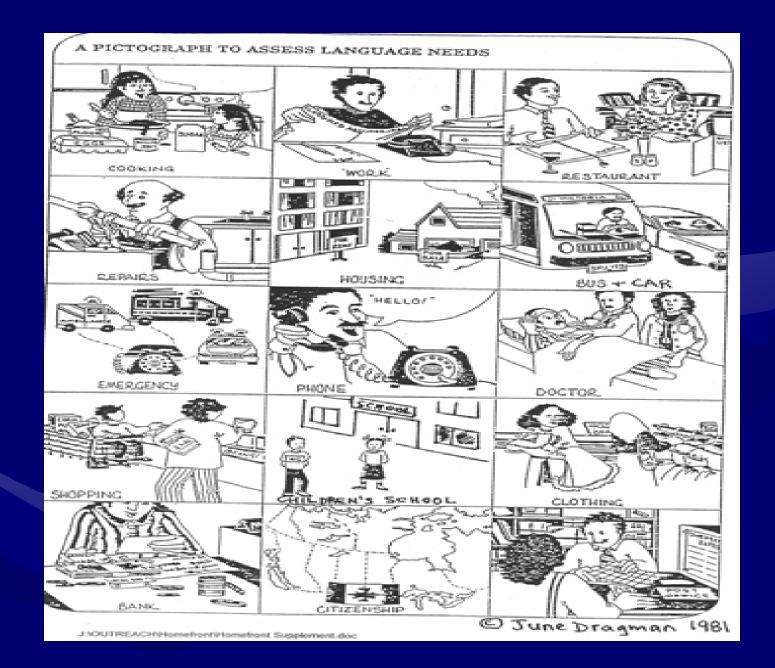

### Session One (3 hours)

- Learning a language (Immersion Lesson)
- The Adult Learner
- Adapting to a New Language and Culture
- Needs Assessment