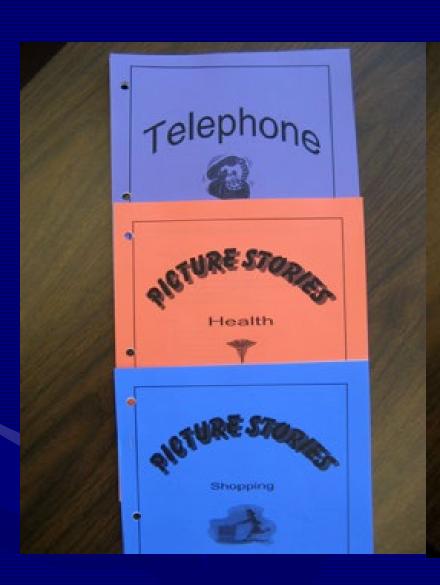

### Session Two (3 hours)

Program Planning

- Basic Techniques: Picture Story and Dialogue
- Lesson Planning (Low Level)

Interactive Activities